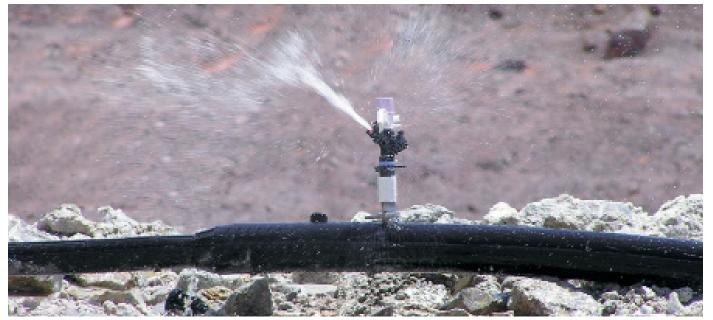

## PART CIRCLE 3/4" IMPACT SPRINKLERS

## 30 40 50 SERIES

| 3123PC13MEFxxxB | <sup>3</sup> ⁄4" M NPT plastic swivel, black body with white splasharm and lavender cap (including nozzle from #8 - 10)                              | R0.00 |
|-----------------|------------------------------------------------------------------------------------------------------------------------------------------------------|-------|
| 4123PC13MEFxxxB | 123PC13MEFxxxB <sup>3</sup> / <sub>4</sub> " M NPT plastic swivel, black body with white splasharm and lavender cap (including nozzle from #10 - 13) |       |
| 5123PC13MEFxxxB | <sup>3</sup> ⁄4" M NPT plastic swivel, black body with white splasharm and lavender cap (including nozzle from #13 - 18)                             | R0.00 |