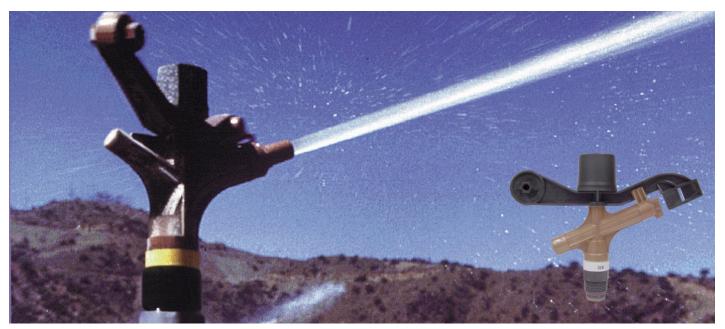

PART CIRCLE 3/4" IMPACT SPRINKLERS

**80 SERIES** 

| 8025HR15MCMxxxP                                                                              | 1 ¼" M NPT plastic swivel, copper body with black splasharm and black cap (including nozzle) | R0.00 |
|----------------------------------------------------------------------------------------------|----------------------------------------------------------------------------------------------|-------|
| 1 ½" M NPT plastic swivel, copper body with black splasharm and black cap (including nozzle) |                                                                                              | R0.00 |

Flows: 25.2 to 88.7 gpm (5724 to 20146 L/hr)

Pressures: 40 to 70 psi (2.76 to 4.83 bar)

| NO (XX) | NOZZLE | FLOW | RADIUS (M) |
|---------|--------|------|------------|
| 24      | 3/8"   |      |            |
| 26      | 13/32" |      |            |
| 28      | 7/16"  |      |            |
| 30      | 15/32" |      |            |
| 32      | 1/2"   |      |            |
| 34      | 17/32" |      |            |
| 36      | 9/16"  |      |            |
| 38      | 19/32" |      |            |
| 40      | 5/8"   |      |            |

Senninger's largest impact sprinklers distribute water over a large diameter. They are designed for maximum efficiency at high flow rates.