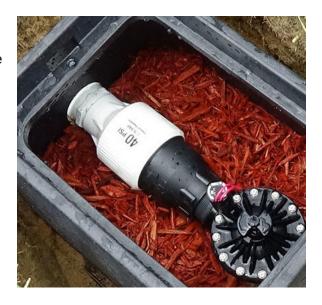

20 to 100 gpm (4543 to 22713 L/hr) Flows:

Pressures: 10 to 60 psi (0.69 to 4.14 bar) based on model

The PRU (Pressure Regulator Ultra) was designed to handle higher flows of 20 to 100 gpm (4543 - 22713 L/hr). Its 2-inch inlet and outlet size make it an ideal option for accurate zone and individual sprinkler pressure control. Its compact size fits in a valve box.

100% pressure tested, to ensure quality and performance Very low hysteresis and friction loss

Large flow path resists plugging

Connections: 2" F NPT x 2" F NPT or 2" F BSPT x 2" F BSPT models available

**Corrosion resistant** 