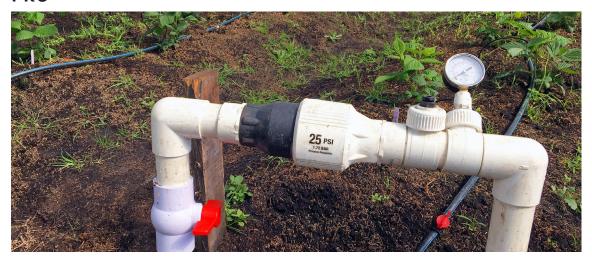

20 to 100 gpm (4543 to 22713 L/hr) Flows:

Pressures: 10 to 60 psi (0.69 to 4.14 bar) based on model

The PRU (Pressure Regulator Ultra) was designed to handle higher flows of 20 to 100 gpm (4543 - 22713 L/hr). Its 2-inch inlet and outlet size make it an ideal option for accurate zone and individual sprinkler pressure control. Its compact size fits in a valve box.

100% pressure tested, to ensure quality and performance Very low hysteresis and friction loss

Large flow path resists plugging

Connections: 2" F NPT x 2" F NPT or 2" F BSPT x 2" F BSPT models available

**Corrosion resistant** 