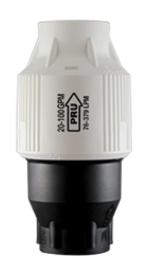

20 to 100 gpm (4543 to 22713 L/hr) Flows:

Pressures: 10 to 60 psi (0.69 to 4.14 bar) based on model

The PRU (Pressure Regulator Ultra) was designed to handle higher flows of 20 to 100 gpm (4543 - 22713 L/hr). Its 2-inch inlet and outlet size make it an ideal option for accurate zone and individual sprinkler pressure control. Its compact size fits in a valve box.

100% pressure tested, to ensure quality and performance Very low hysteresis and friction loss

Large flow path resists plugging

Connections: 2" F NPT x 2" F NPT or 2" F BSPT x 2" F BSPT models available

**Corrosion resistant** 